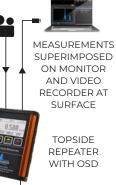

#### **NOTE: TOPSIDE REPEATER DISPLAY KIT** WITH VIDEO OSD

Can be used as an alternative to CyqLink software

(optional)