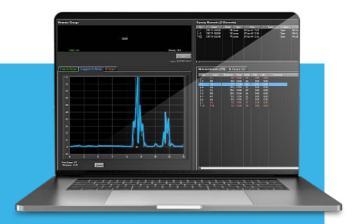

# **CYGNUS** CYGLINK SOFTWARE

CygLink is a Windows® based application for computer use to display continuous A-Scan output and measurement data. CygLink has the facility to log both data formats into a Survey file for report presentation, which can be emailed, exported as a PDF, or printed.

# **CYGNUS CYGLINK SOFTWARE KEY FEATURES**

- CYGLINK SOFTWARE
- Transfer and manage data logger records, A-scans, B-scans, templates, measurement comments and material velocity tables
- Measurements can be logged and gauge settings can be adjusted (including velocity of sound)
- Measurements can be recorded in a linear list or a two-dimensional grid
- Generate PDF reports and export to Excel, allowing for after-the-event analysis of logged measurements
- Displays thickness measurements, A-scans and B-scans at the surface

8 PRE-SET MEASUREMENT A-SCANS ANALYSIS CAPABILITY COMMENTS

SURFACE DISPLAY

OF MEASUREMENTS

|  | SOFTWARE DOWNLOADS                                          |
|--|-------------------------------------------------------------|
|  | CREE on the relevant link to download the files you require |
|  | FOR CYCNUS MKS SUBFACE GAUCES<br>Differed Deveload Line     |
|  | Cogline-VSD 10-5141                                         |
|  | Second the optimal pression a new Torn Danned, Process      |
|  | How as install COM in k on each under a number Sciences (C  |
|  | M5 Surface Source Foreward Work on Information - 1,5/1.8    |
|  | Ma Sur Jean Lauren Bostelan VII. 10                         |