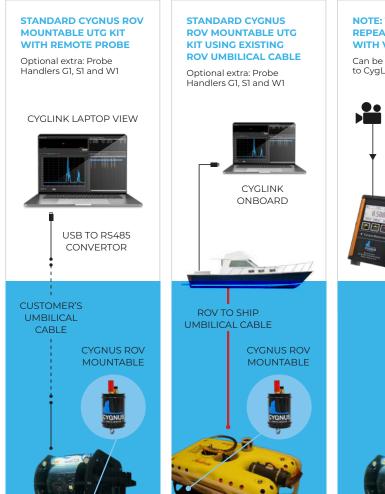

#### **NOTE: TOPSIDE REPEATER DISPLAY KIT** WITH VIDEO OSD

Can be used as an alternative to CyqLink software

(optional)