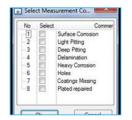

8 PRE-SET MEASUREMENT A-SCANS ANALYSIS CAPABILITY COMMENTS

SURFACE DISPLAY

OF MEASUREMENTS

|  | SOFTWARE DOWNLOADS                                          |
|--|-------------------------------------------------------------|
|  | CREE on the relevant link to download the files you require |
|  | FOR CYCNUS MKS SUBFACE GAUCES<br>Differed Deveload Line     |
|  | Cogline-VSD 10-5141                                         |
|  | Second the optimal pression a new Torn Danned, Process      |
|  | How as install COM in k on each under a number Sciences (C  |
|  | M5 Surface Source Foreward Work on Information - 1,5/1.8    |
|  | Ma Sur Jean Lauren Bostelan VII. 10                         |