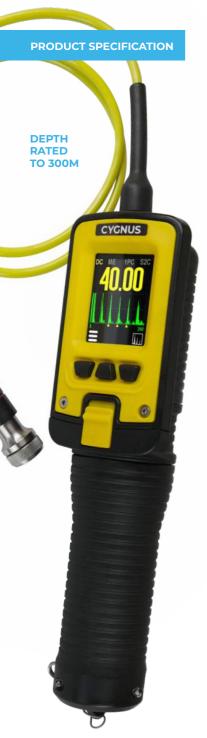

## **Cygnus Underwater Variants**

## COMPARISON GUIDE

The Cygnus Underwater gauge is available to order in three variants. You can upgrade to the PRO variant at a later date by purchasing an upgrade kit from Cygnus.

| Feature                                             | Variants |          |          |
|-----------------------------------------------------|----------|----------|----------|
|                                                     | STD      | PLUS     | PRO      |
| Single Echo Measurements (SE)                       | *        | <b>✓</b> | <b>✓</b> |
| Echo-Echo Measurements (EE)                         | *        | <b>✓</b> | <b>✓</b> |
| Multiple-Echo Measurements (ME)                     | <b>✓</b> | <b>✓</b> | <b>✓</b> |
| Deep Coat                                           | <b>✓</b> | <b>✓</b> | <b>✓</b> |
| Depth Display                                       | <b>✓</b> | <b>✓</b> | <b>✓</b> |
| Data Logging with Auto-Log                          | *        | *        | <b>✓</b> |
| A-Scan Display                                      | *        | <b>✓</b> | <b>✓</b> |
| Measurement Units, Resolution,<br>Velocity of Sound | <b>✓</b> | <b>✓</b> | <b>✓</b> |
| Material List                                       | <b>✓</b> | <b>✓</b> | <b>✓</b> |
| Auto Probe Detection                                | *        | <b>✓</b> | <b>✓</b> |
| Auto-Set Gain                                       | <b>✓</b> | <b>✓</b> | <b>✓</b> |