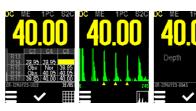

## **Cygnus Underwater Variants**

## COMPARISON GUIDE

The Cygnus Underwater gauge is available to order in three variants. You can upgrade to the PRO variant at a later date by purchasing an upgrade kit from Cygnus.

| Feature                                             | Variants |          |          |
|-----------------------------------------------------|----------|----------|----------|
|                                                     | STD      | PLUS     | PRO      |
| Single Echo Measurements (SE)                       | *        | <b>✓</b> | <b>✓</b> |
| Echo-Echo Measurements (EE)                         | *        | <b>✓</b> | <b>✓</b> |
| Multiple-Echo Measurements (ME)                     | <b>✓</b> | <b>✓</b> | <b>✓</b> |
| Deep Coat                                           | <b>✓</b> | <b>✓</b> | <b>✓</b> |
| Depth Display                                       | <b>✓</b> | <b>✓</b> | <b>✓</b> |
| Data Logging with Auto-Log                          | *        | *        | <b>✓</b> |
| A-Scan Display                                      | *        | <b>✓</b> | <b>✓</b> |
| Measurement Units, Resolution,<br>Velocity of Sound | <b>✓</b> | <b>✓</b> | <b>✓</b> |
| Material List                                       | <b>✓</b> | <b>✓</b> | <b>✓</b> |
| Auto Probe Detection                                | *        | <b>✓</b> | <b>✓</b> |
| Auto-Set Gain                                       | <b>✓</b> | <b>✓</b> | <b>✓</b> |